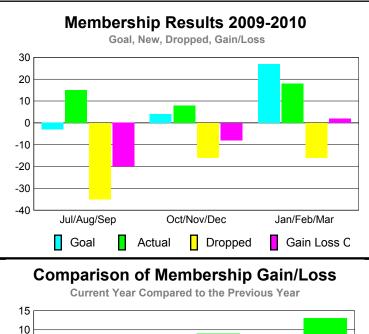

## YTD Status Quo Clubs 2009-2010

Status Quo Clubs Compared to Status Quo Members

6
4
2
0
-2
-4
-6

Jul/Aug/Sep Oct/Nov/Dec Jan/Feb/Mar

Status Quo Clubs Total Status Quo Members

| <u> </u>    |                     |                              |                                  |                                 |                                 |  |  |  |
|-------------|---------------------|------------------------------|----------------------------------|---------------------------------|---------------------------------|--|--|--|
|             |                     | Member<br>200                | <u>Membership</u><br>2008-2009   |                                 |                                 |  |  |  |
| Month       | Net<br>Memb<br>Goal | Actual<br>New<br><u>Memb</u> | Actual<br>Dropped<br><u>Memb</u> | Gain/<br>Loss of<br><u>Memb</u> | Gain/<br>Loss of<br><u>Memb</u> |  |  |  |
| Jul/Aug/Sep | -3                  | 15                           | -35                              | -20                             | 0                               |  |  |  |
| Oct/Nov/Dec | 4                   | 8                            | -16                              | -8                              | 9                               |  |  |  |
| Jan/Feb/Mar | 27                  | 18                           | -16                              | 2                               | 13                              |  |  |  |
| Totals      | 28                  | 41                           | -67                              | -26                             | 22                              |  |  |  |
| l .         |                     |                              |                                  |                                 |                                 |  |  |  |