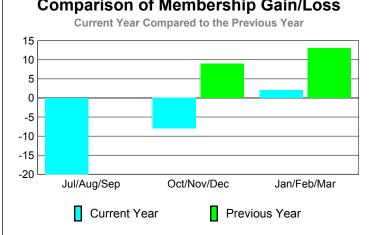

## YTD Status Quo Clubs 2009-2010

Status Quo Clubs Compared to Status Quo Members

6
4
2
0
-2
-4
-6

Jul/Aug/Sep Oct/Nov/Dec Jan/Feb/Mar

Status Quo Clubs Total Status Quo Members

| <u> </u>    |                     |                              |                                  |                                 |                                 |  |  |  |
|-------------|---------------------|------------------------------|----------------------------------|---------------------------------|---------------------------------|--|--|--|
|             |                     | Member<br>200                | <u>Membership</u><br>2008-2009   |                                 |                                 |  |  |  |
| Month       | Net<br>Memb<br>Goal | Actual<br>New<br><u>Memb</u> | Actual<br>Dropped<br><u>Memb</u> | Gain/<br>Loss of<br><u>Memb</u> | Gain/<br>Loss of<br><u>Memb</u> |  |  |  |
| Jul/Aug/Sep | -3                  | 15                           | -35                              | -20                             | 0                               |  |  |  |
| Oct/Nov/Dec | 4                   | 8                            | -16                              | -8                              | 9                               |  |  |  |
| Jan/Feb/Mar | 27                  | 18                           | -16                              | 2                               | 13                              |  |  |  |
| Totals      | 28                  | 41                           | -67                              | -26                             | 22                              |  |  |  |
| l .         |                     |                              |                                  |                                 |                                 |  |  |  |