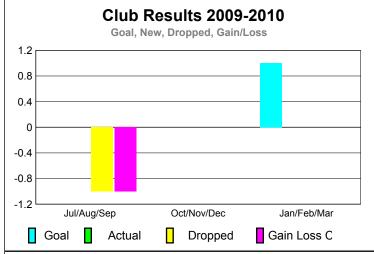

## GMT: JON BJARNI THORSTEINSSO Location: NORWAY GMT CA: 4 CLUBS MEMBERSHIP

|             |                            | <u>Club</u><br><b>20</b> 0    |                                   | <u>Clubs</u><br>2008-2009        |                                  |
|-------------|----------------------------|-------------------------------|-----------------------------------|----------------------------------|----------------------------------|
| Month       | New<br>Club<br><u>Goal</u> | Actual<br>New<br><u>Clubs</u> | Actual<br>Dropped<br><u>Clubs</u> | Gain/<br>Loss of<br><u>Clubs</u> | Gain/<br>Loss of<br><u>Clubs</u> |
| Jul/Aug/Sep | 0                          | 0                             | -1                                | -1                               | 0                                |
| Oct/Nov/Dec | 0                          | 0                             | 0                                 | 0                                | 0                                |
| Jan/Feb/Mar | 1                          | 0                             | 0                                 | 0                                | 0                                |
| Totals      | 1                          | 0                             | -1                                | -1                               | 0                                |