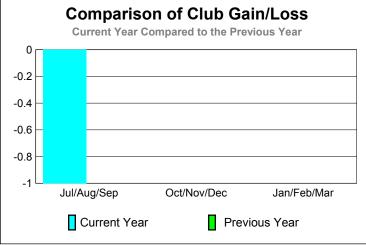

## GMT: JON BJARNI THORSTEINSSO Location: NORWAY GMT CA: 4 CLUBS MEMBERSHIP

|             |                            | <u>Club</u><br><b>20</b> 0    |                                   | <u>Clubs</u><br>2008-2009        |                                  |
|-------------|----------------------------|-------------------------------|-----------------------------------|----------------------------------|----------------------------------|
| Month       | New<br>Club<br><u>Goal</u> | Actual<br>New<br><u>Clubs</u> | Actual<br>Dropped<br><u>Clubs</u> | Gain/<br>Loss of<br><u>Clubs</u> | Gain/<br>Loss of<br><u>Clubs</u> |
| Jul/Aug/Sep | 0                          | 0                             | -1                                | -1                               | 0                                |
| Oct/Nov/Dec | 0                          | 0                             | 0                                 | 0                                | 0                                |
| Jan/Feb/Mar | 1                          | 0                             | 0                                 | 0                                | 0                                |
| Totals      | 1                          | 0                             | -1                                | -1                               | 0                                |